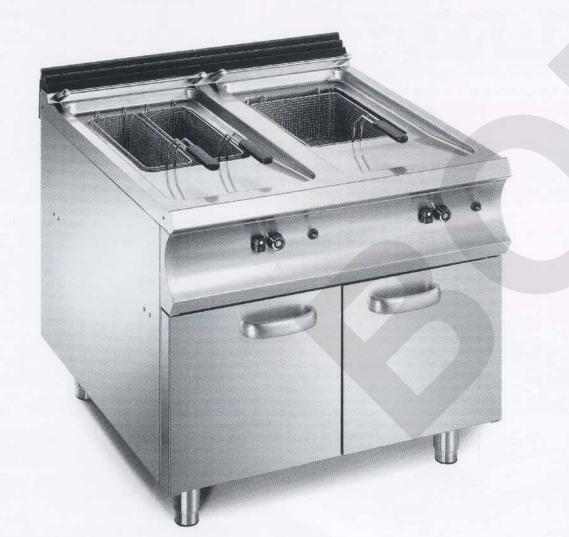

# Projecting Enbloc and Top

The enbloc range consists of 4 models: 2 with gas heating, 2 with electrical heating.

The top range, like the enbloc, consists of 4 models and allows to place the equipment on projecting supports.

The working area is in AISI 304 18/10 stainless steel, mm. 1.5 in thickness, waterproof.

Front accessibility for any technical intervention.

Very thick stainless steel framework, with stainless steel sides and bedplate, mounted on stainless steel levelling feet greatly adjustable in height (150-200 mm).

Set up for "head to head" area fixing.

Set up at the rear for the passage of feeding pipes (gas, water, electric cables) between machines placed alongside.

Stack grates in porcelainised cast iron. Adjusting knobs in athermic material.

#### Specifications:

AISI 304 18/10 stainless steel tub with round corners for an easy cleaning.

Chromium-plated steel basket with heatless handle and AISI 304 stainless steel cover. Oil-collector tub with stainless steel filter. Gas heating: Cast iron burner with a very high

efficiency and horizontal flame. Thermostatic temperature control from 90° to 195°C with thermocouple safety valve. Automatic starting with pilot burner and

piezoelectric device. Safety thermostat that stops the operation in case of overheating.

Electrical heating: "INCOLOY" armoured stainless steel electrical resistances", submerged in oil, easy to overturn for a thorough cleaning.

Thermostatic temperature control with pilot light for controlling the operation. Additional safety thermostat that stops the operation in case of overheating.