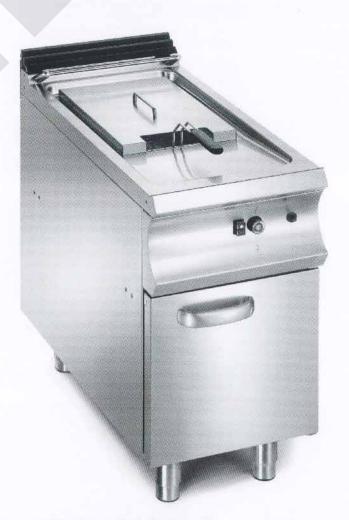

# Projecting Enbloc and Top

The enbloc range consists of 4 models: 2 with gas heating, 2 with electrical heating.

The top range, like the enbloc, consists of 4 models and allows to place the equipment on projecting supports.

The working area is in AISI 304 18/10 stainless steel, mm. 1.5 in thickness, waterproof.

Front accessibility for any technical intervention.

Very thick stainless steel framework, with stainless steel sides and bedplate, mounted on stainless steel levelling feet greatly adjustable in height (150-200 mm).

Set up for "head to head" area fixing.

Set up at the rear for the passage of feeding pipes (gas, water, electric cables) between machines placed alongside.

Stack grates in porcelainised cast iron. Adjusting knobs in athermic material.

#### Specifications:

AISI 304 18/10 stainless steel tub with round corners for an easy cleaning.

Chromium-plated steel basket with heatless handle and AISI 304 stainless steel cover. Oil-collector tub with stainless steel filter. Gas heating: Cast iron burner with a very high