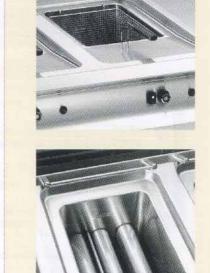

#### Specifications:

AISI 304 18/10 stainless steel tub with round corners for an easy cleaning.

Chromium-plated steel basket with heatless handle and AISI 304 stainless steel cover. Oil-collector tub with stainless steel filter. Gas heating: Cast iron burner with a very high

#### Accessories on request:

- · Handrail
- Basket cm. 13 x 36 x 14 mod. A990032
- Basket cm. 13 x 36 x 14 mod. A990031