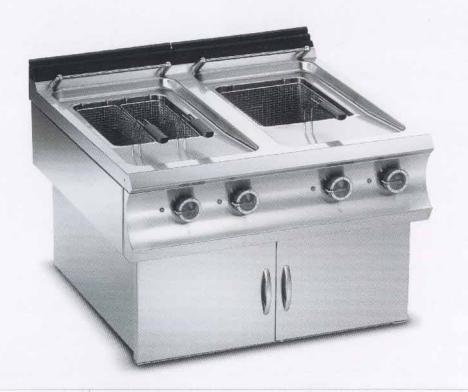

# Projecting Enbloc and Top

The enbloc range consists of 4 models: 2 with gas heating, 2 with electrical heating.

The top range, like the enbloc, consists of 4 models and allows to place the equipment on projecting supports.

The working area is in AISI 304 18/10 stainless steel, mm. 1.5 in thickness, waterproof.

Front accessibility for any technical intervention.

Very thick stainless steel framework, with stainless steel sides and bedplate, mounted on stainless steel levelling feet greatly adjustable in height (150-200 mm).

Set up for "head to head" area fixing.

Set up at the rear for the passage of feeding pipes (gas, water, electric cables) between machines placed alongside.

Stack grates in porcelainised cast iron. Adjusting knobs in athermic material.

#### Specifications:

AISI 304 18/10 stainless steel tub with round corners for an easy cleaning.

Chromium-plated steel basket with heatless handle and AISI 304 stainless steel cover. Oil-collector tub with stainless steel filter. Gas heating: Cast iron burner with a very high

efficiency and horizontal flame. Thermostatic temperature control from 90° to 195°C with thermocouple safety valve. Automatic starting with pilot burner and

piezoelectric device. Safety thermostat that stops the operation in case of overheating.

Electrical heating: "INCOLOY" armoured stainless steel electrical resistances", submerged in oil, easy to overturn for a thorough cleaning.

Thermostatic temperature control with pilot light for controlling the operation. Additional safety thermostat that stops the operation in case of overheating.