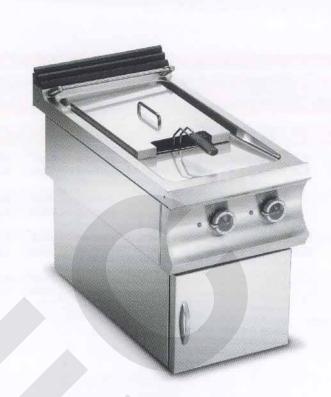

# Projecting Enbloc and Top

The enbloc range consists of 4 models: 2 with gas heating, 2 with electrical heating.

The top range, like the enbloc, consists of 4 models and allows to place the equipment on projecting supports.

The working area is in AISI 304 18/10 stainless steel, mm. 1.5 in thickness, waterproof.

Front accessibility for any technical intervention.

Very thick stainless steel framework, with stainless steel sides and bedplate, mounted on stainless steel levelling feet greatly adjustable in height (150-200 mm).

#### Specifications:

AISI 304 18/10 stainless steel tub with round corners for an easy cleaning.

Chromium-plated steel basket with heatless handle and AISI 304 stainless steel cover. Oil-collector tub with stainless steel filter. Gas heating: Cast iron burner with a very high

efficiency and horizontal flame. Thermostatic temperature control from 90° to 195°C with thermocouple safety valve. Automatic starting with pilot burner and

piezoelectric device. Safety thermostat that stops the operation in case of overheating.

Electrical heating: "INCOLOY" armoured stainless steel electrical resistances", submerged in oil, easy to overturn for a thorough cleaning.

Thermostatic temperature control with pilot light for controlling the operation. Additional safety thermostat that stops the operation in case of overheating.