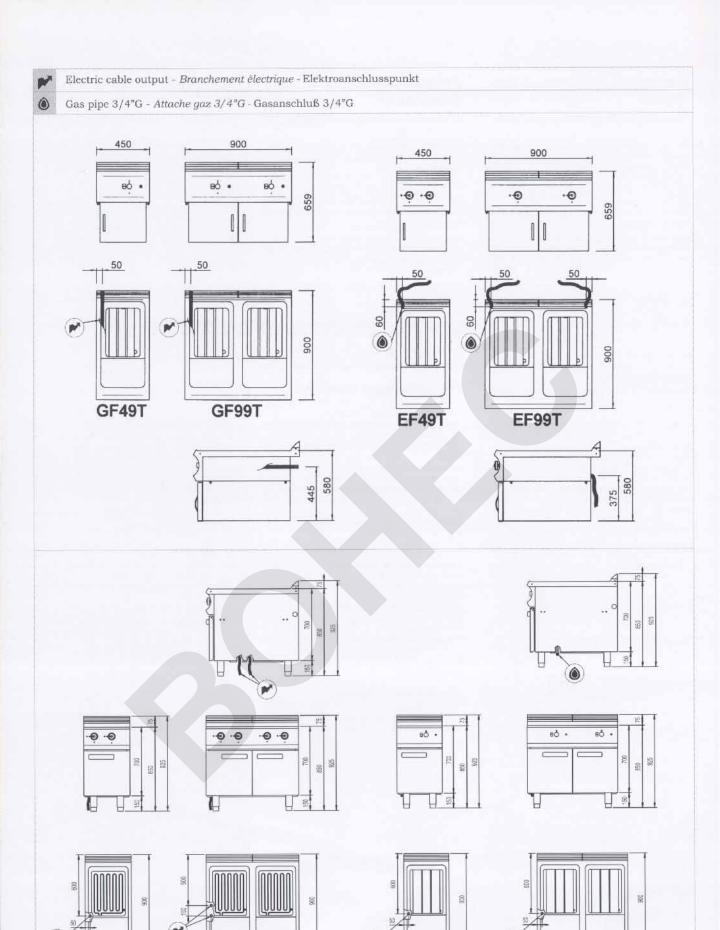

# Projecting Enbloc and Top

The enbloc range consists of 4 models: 2 with gas heating, 2 with electrical heating.

The top range, like the enbloc, consists of 4 models and allows to place the equipment on projecting supports.

The working area is in AISI 304 18/10 stainless steel, mm. 1.5 in thickness, waterproof.

Front accessibility for any technical intervention.

Very thick stainless steel framework, with stainless steel sides and bedplate, mounted on stainless steel levelling feet greatly adjustable in height (150-200 mm).

Set up for "head to head" area fixing.

Set up at the rear for the passage of feeding pipes (gas, water, electric cables) between machines placed alongside.

Stack grates in porcelainised cast iron. Adjusting knobs in athermic material.